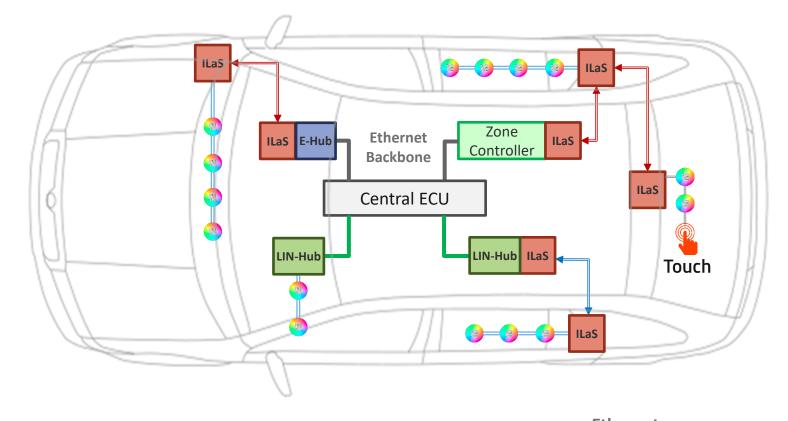

### **ISELED Light and Sensor Network (ILaS)**

#### **APPLICATIONS**

In-car Light and Sensor Networks

#### **BENEFITS**

- Supports domain and zone controlled E/E architectures
- Total freedom for placement of LEDs and Sensors
- Reduction of weight, harness, cost
- SW less Light & Sensor network (LED, touch, proximity..)
- Central controlled
- Allows colour homogenity of LEDs and Displays
- Legacy field bus support (LIN)

#### **FEATURES**

- LIN, CAN, Ethernet support (e.g. via hubs)
- UTP cables
- Bi-directional communication
- IEEE 1722, Ethernet
- Determinism & QoS
- Virtually daisychained LEDs and Sensors
- Branching
- Automotive robustness (EMI, ESD)
- Integrated Power Controller, (direct battery)
- Fail over pass through