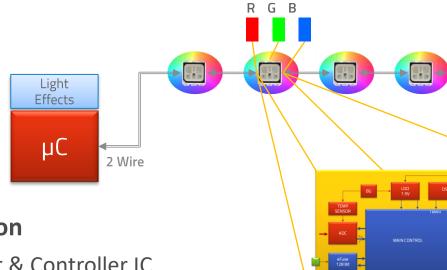

#### **High Integration**

- ISELED Driver & Controller IC
- LEDs
- Optics
- Integrated oscillator, bandgap etc,
- Nearly no external components necessary
- Lowest System Costs

**DOMINANT** Opto Technologies

#### **BENEFITS**

- Supports domain and zone controlled E/E architectures
- Total freedom for placement of LEDs and Sensors
- Reduction of weight, harness, cost
- SW less Light & Sensor network (LED, touch, proximity..)
- Central controlled
- Allows colour homogenity of LEDs and Displays
- Legacy field bus support (LIN)

#### **FEATURES**

- LIN, CAN, Ethernet support (e.g. via hubs)
- UTP cables
- Bi-directional communication
- IEEE 1722, Ethernet
- Determinism & QoS
- Virtually daisychained LEDs and Sensors
- Branching
- Automotive robustness (EMI, ESD)
- Integrated Power Controller, (direct battery)
- Fail over pass through