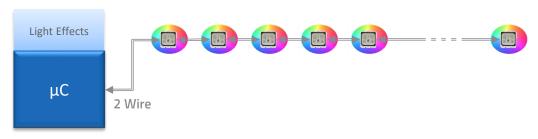

### **ISELED Light and Sensor Network (ILaS)**

#### **APPLICATIONS**

In-car Light and Sensor Networks

#### **BENEFITS**

- Supports domain and zone controlled E/E architectures
- Total freedom for placement of LEDs and Sensors
- Reduction of weight, harness, cost
- SW less Light & Sensor network (LED, touch, proximity..)
- Central controlled
- Allows colour homogenity of LEDs and Displays
- Legacy field bus support (LIN)

#### **FEATURES**

- LIN, CAN, Ethernet support (e.g. via hubs)
- UTP cables
- Bi-directional communication
- IEEE 1722, Ethernet
- Determinism & QoS
- Virtually daisychained LEDs and Sensors
- Branching
- Automotive robustness (EMI, ESD)
- Integrated Power Controller, (direct battery)
- Fail over pass through