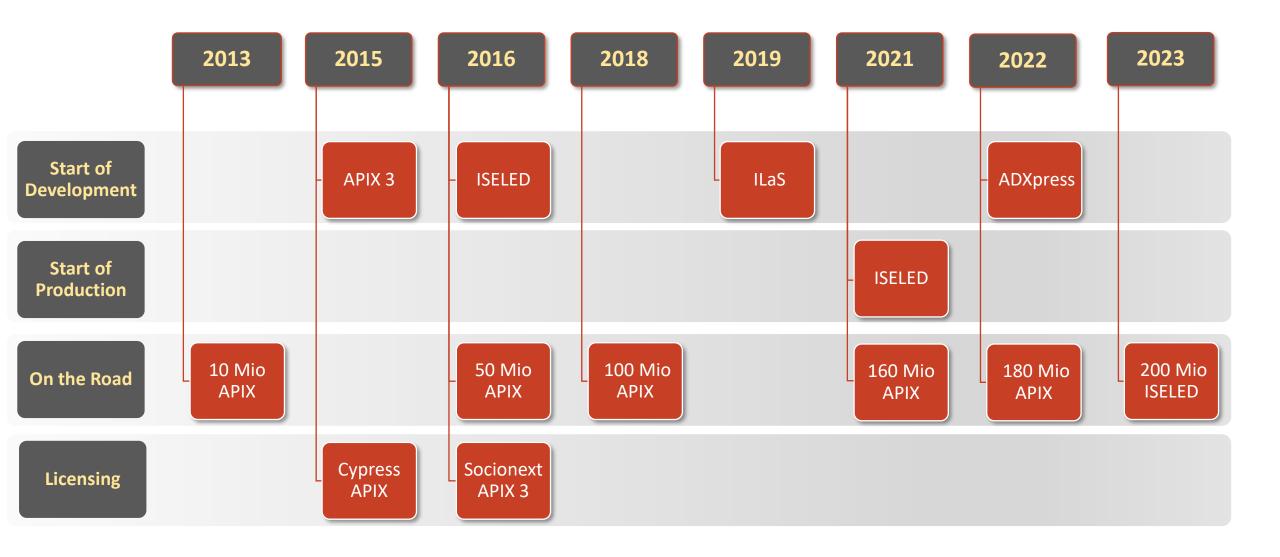

#### **Inova Semiconductors GmbH**



Private fabless semiconductor company

Headquarter: Munich, Germany

Founded 1999

#### Mission:

Development, manufacturing and worldwide sales of innovative Gigabit link solutions for serial data communication and smart LED solutions for the Automotive Market.

**CONNECTIVITY FOR AUTOMOTIVE LIGHT & VISION** 









### **Business segments and goals**







Provide Smart LED Driver Chips and Light & Sensor Networks solutions for the Automotive Market.









## **History – Milestones**



## **History – Milestones**



### **Global Presence**













HYUNDAI

HONGQI

CHANGAN

## **Business Segments and Goals**



Provide Most Reliable Digital

Gigabit Multichannel SerDes Solutions to the Automotive Market



Central Instrumentation Displays

**Cluster Displays** 

Passenger Displays

Console Displays

Rear Seat Entertainment

Displays for Camera Monitor Systems

**HVAC Displays** 









### **APIX – Automotive Pixel Link**







| 2008       | 2012                                                            | 2018                                                                                                                      | 2022                                                                                                                                                         |
|------